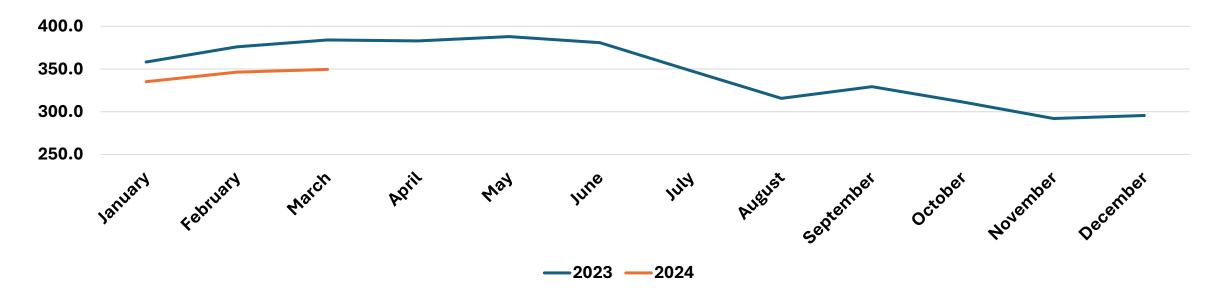

### March Deadweight Average Price UK Cows

| Cows                             | January | February | March | April | May | June     | July | August | September | October | November | December |
|----------------------------------|---------|----------|-------|-------|-----|----------|------|--------|-----------|---------|----------|----------|
| 2023                             | 358.1   | 375.9    | 384.1 | 382.8 | 387 | .9 380.9 | 348. | 315.6  | 329.4     | 311.4   | 292.1    | 295.7    |
| 2024                             | 335.2   | 346.4    | 349.6 |       |     |          |      |        |           |         |          |          |
| % variance vs same month in 2023 | -6.4    | -7.8     | -9.0  |       |     |          |      |        |           |         |          |          |
| % variance vs previous month     | 13.4    | 3.3      | 0.9   |       |     |          |      |        |           |         |          |          |

#### GB Deadweight Prices - Cows Week 14 2024 Source: AHDB MI

Weekly Price Movement Week 14 2024 355.0p/kg Week 13 2024 352.7p/kg

+2.3p/kg +0.65%