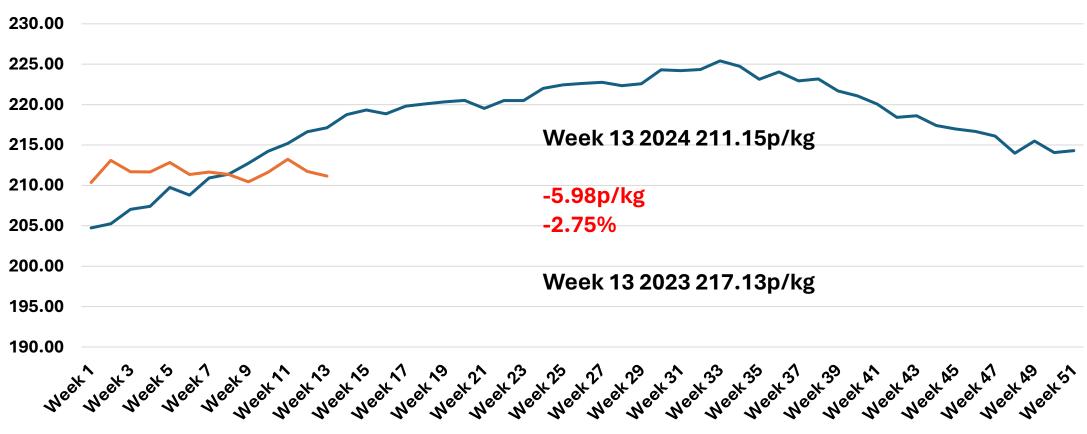

## February Deadweight Average Price UK Pigs (APP)

| APP                              |      | January | February | March  | April  | May    | June | July    | A    | ugust  | September | October | November | December |
|----------------------------------|------|---------|----------|--------|--------|--------|------|---------|------|--------|-----------|---------|----------|----------|
|                                  | 2023 | 206.88  | 210.97   | 215.80 | 219.38 | 220.23 | 22   | 1.89 22 | 3.25 | 224.41 | 222.96    | 219.14  | 215.83   | 214.32   |
|                                  | 2024 | 212.03  | 211.20   |        |        |        |      |         |      |        |           |         |          |          |
| % variance vs same month in 2023 |      | 2.5     | 0.1      |        |        |        |      |         |      |        |           |         |          |          |
| % variance vs previous month     |      | -1.1    | -0.4     |        |        |        |      |         |      |        |           |         |          |          |

#### GB Deadweight Prices – Pigs (APP) Week 13 2024 Source: AHDB MI

Weekly Price Movement
Week 13 2024 211.15p/kg
Week 12 2024 211.73p/kg
-0.58p/kg
-0.27%