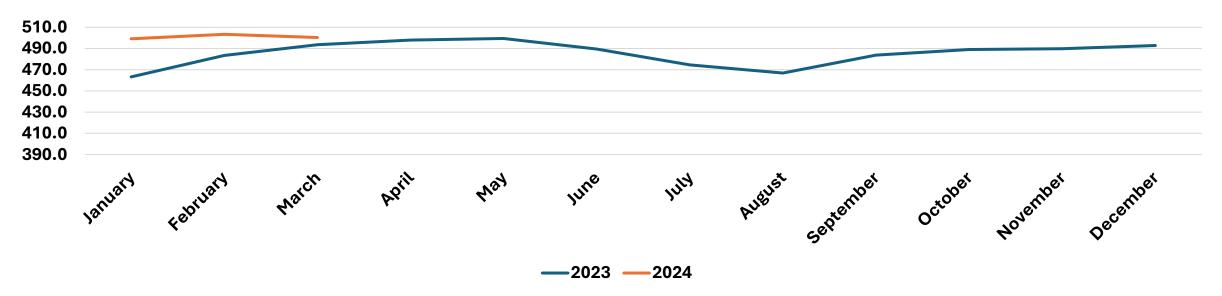

### March Deadweight Average Price UK Steers

| Steers                           | January | February | March | April | May   | June  | July  | August | September | October | November | December |
|----------------------------------|---------|----------|-------|-------|-------|-------|-------|--------|-----------|---------|----------|----------|
| 2023                             | 463.2   | 483.5    | 493.6 | 497.9 | 499.4 | 489.5 | 474.6 | 466.8  | 483.8     | 489.0   | 489.8    | 492.8    |
| 2024                             | 499.2   | 503.4    | 500.3 |       |       |       |       |        |           |         |          |          |
| % variance vs same month in 2023 | 7.77    | 4.12     | 1.36  |       |       |       |       |        |           |         |          |          |
| % variance vs previous month     | 1.3     | 0.8      | -0.6  |       |       |       |       |        |           |         |          |          |