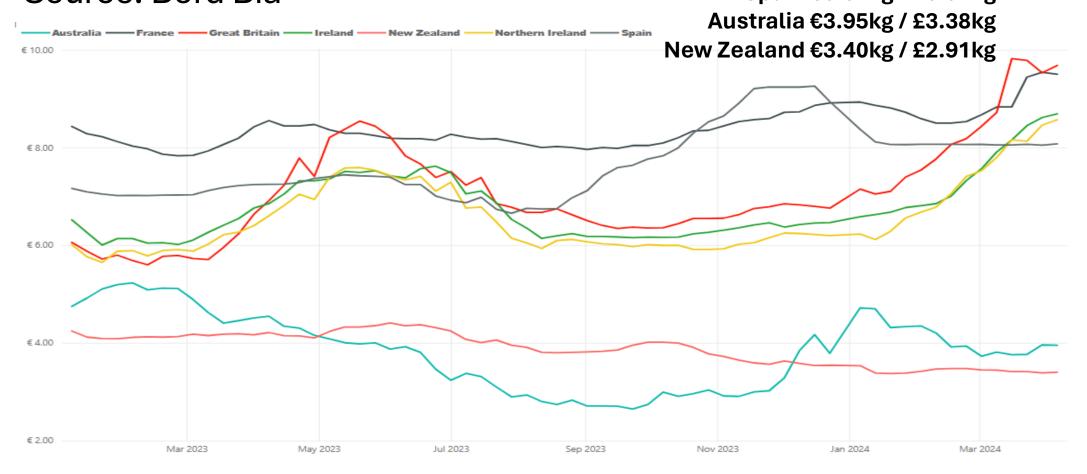

#### Deadweight Prices – Irish Cows Saturday 6<sup>th</sup> April Source: Bord Bia

Deadweight Prices – Sheepmeat Saturday 6<sup>th</sup> April Source: Bord Bia GB €9.68kg / £8.29kg
France €9.50kg / £8.14kg
Ireland €8.69kg / £7.45kg
Northern Ireland €8.57kg / £7.34kg
Spain €8.07kg / £6.91kg