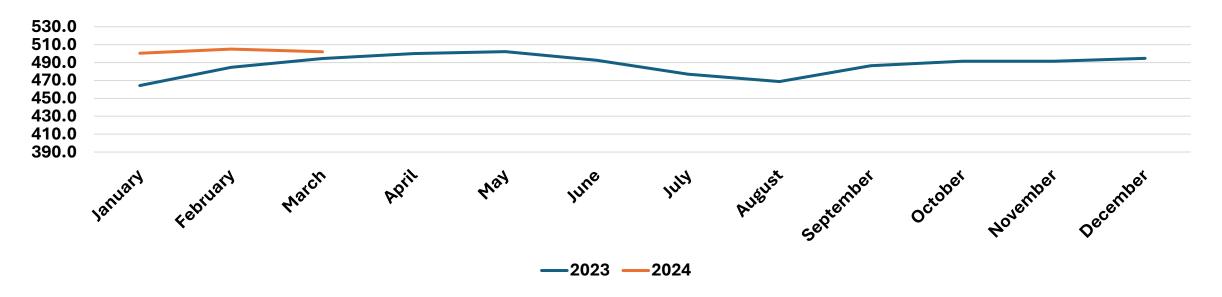

### March Deadweight Average Price UK Heifers

| Heifers                          | January | February | March | April | May   | June  | July  | August | September | October | November | December |
|----------------------------------|---------|----------|-------|-------|-------|-------|-------|--------|-----------|---------|----------|----------|
| 2023                             | 464.3   | 484.8    | 494.6 | 500.1 | 502.2 | 492.6 | 477.1 | 468.8  | 486.6     | 491.5   | 491.6    | 494.8    |
| 2024                             | 500.4   | 505.1    | 502.1 |       |       |       |       |        |           |         |          |          |
| % variance vs same month in 2023 | 7.8     | 4.2      | 1.5   |       |       |       |       |        |           |         |          |          |
| % variance vs previous month     | 1.1     | 0.9      | -0.6  |       |       |       |       |        |           |         |          |          |