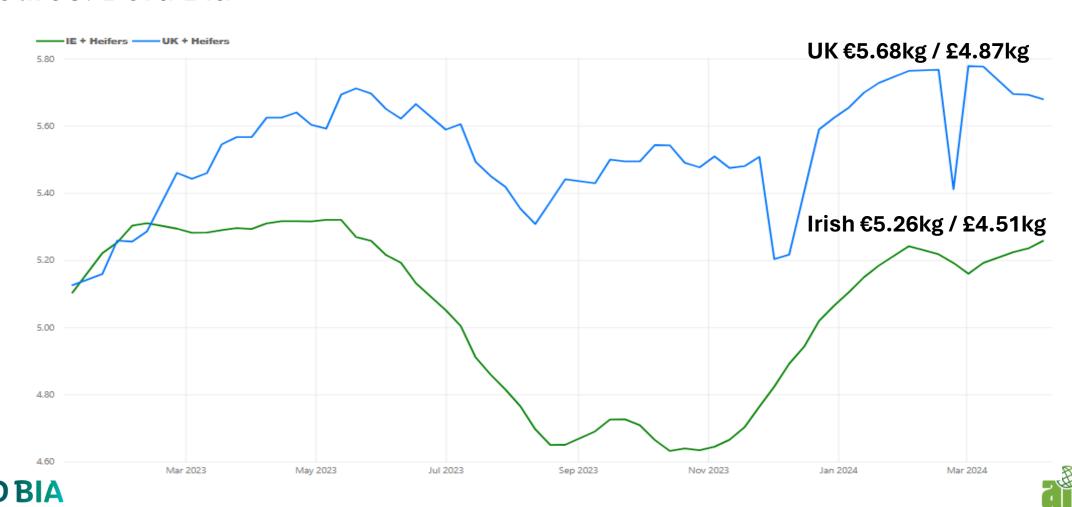

#### Deadweight Prices – Irish & UK Steers Saturday 6<sup>th</sup> April Source: Bord Bia

#### Deadweight Prices – Irish & UK Heifers Saturday 6<sup>th</sup> April Source: Bord Bia

**IRISH FOOD BOARD** 