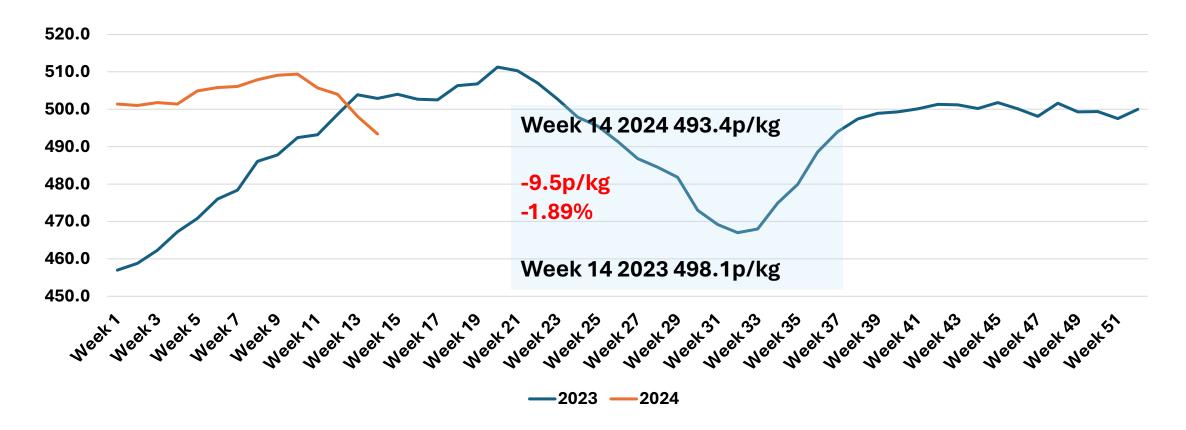

#### Scotland Deadweight Prices – Steers R3 Week 14 2024 Source: AHDB MI

Weekly Price Movement Week 14 2024 493.4p/kg Week 13 2024 498.1p/kg -4.7p/kg

-0.94%