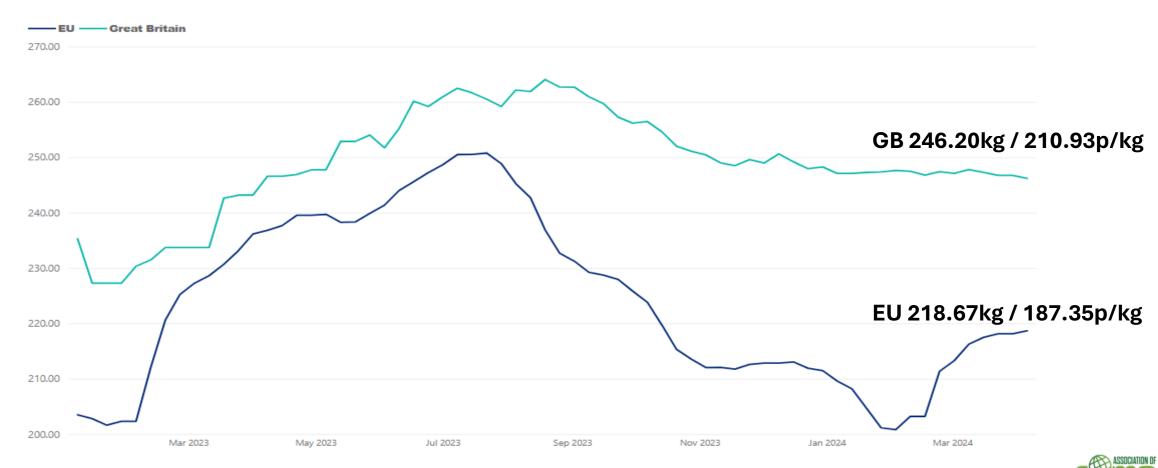

# March Deadweight Average Price UK Pigs (SPP) Source: AHDB MI

| SPP                              |      | January | February | March  | April | May   | June   | July   | August | September | October | November | December |
|----------------------------------|------|---------|----------|--------|-------|-------|--------|--------|--------|-----------|---------|----------|----------|
|                                  | 2023 | 202.89  | 207.74   | 213.34 | 218.2 | 220.6 | 222.95 | 225.01 | 225.31 | 223.25    | 219.66  | 216.71   | 214.58   |
|                                  | 2024 | 211.91  | 211.33   | 211.45 |       |       |        |        |        |           |         |          |          |
| % variance vs same month in 2023 |      | 4.4     | 1.7      | -0.9   |       |       |        |        |        |           |         |          |          |
| % variance vs previous month     |      | -1.2    | -0.3     | 0.1    |       |       |        |        |        |           |         |          |          |

## February Deadweight Average Price UK Pigs (APP)

| APP                              |      | January | February | March  | April  | May    | June | July    | A    | ugust  | September | October | November | December |
|----------------------------------|------|---------|----------|--------|--------|--------|------|---------|------|--------|-----------|---------|----------|----------|
|                                  | 2023 | 206.88  | 210.97   | 215.80 | 219.38 | 220.23 | 22   | 1.89 22 | 3.25 | 224.41 | 222.96    | 219.14  | 215.83   | 214.32   |
|                                  | 2024 | 212.03  | 211.20   |        |        |        |      |         |      |        |           |         |          |          |
| % variance vs same month in 2023 |      | 2.5     | 0.1      |        |        |        |      |         |      |        |           |         |          |          |
| % variance vs previous month     |      | -1.1    | -0.4     |        |        |        |      |         |      |        |           |         |          |          |

#### Deadweight Prices – Pigmeat EU & GB €cents/kg Saturday 6<sup>th</sup> April Source: Bord Bia