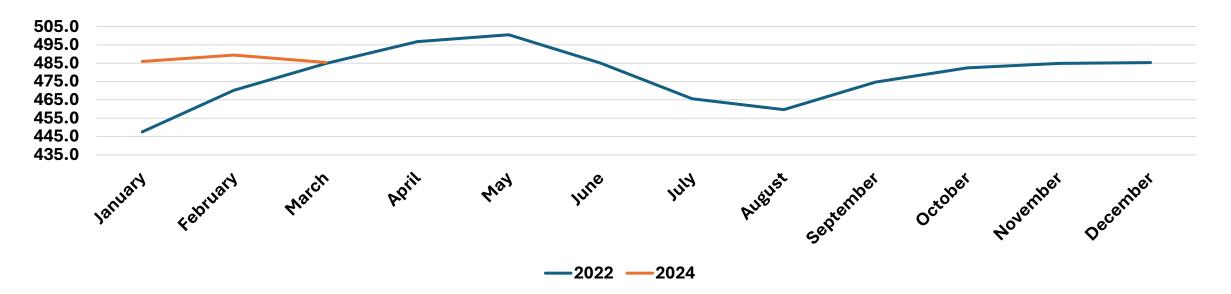

#### March Deadweight Average Price Scotland Young Bulls (R3) Source: AHDB MI

| Young Bulls R3                   | January | February | March | April | May | Ju    | ıne   | July |       | August | September | October | November | December |
|----------------------------------|---------|----------|-------|-------|-----|-------|-------|------|-------|--------|-----------|---------|----------|----------|
| 2022                             | 447.5   | 470.2    | 484.8 | 496.8 | 5   | 500.5 | 485.1 |      | 465.6 | 459.6  | 474.7     | 482.4   | 484.9    | 485.3    |
| 2024                             | 485.9   | 489.4    | 485.4 | ı     |     |       |       |      |       |        |           |         |          |          |
| % variance vs same month in 2023 | 8.58    | 4.08     | 0.12  | 2     |     |       |       |      |       |        |           |         |          |          |
| % variance vs previous month     | 0.1     | 0.7      | -0.8  |       |     |       |       |      |       |        |           |         |          |          |

#### Scotland Deadweight Prices – Young Bulls R3 Week 14 2024 Source: AHDB MI

Weekly Price Movement
Week 14 2024 465.7p/kg
Week 13 2024 481.1p/kg
-15.4p/kg
-3.2%