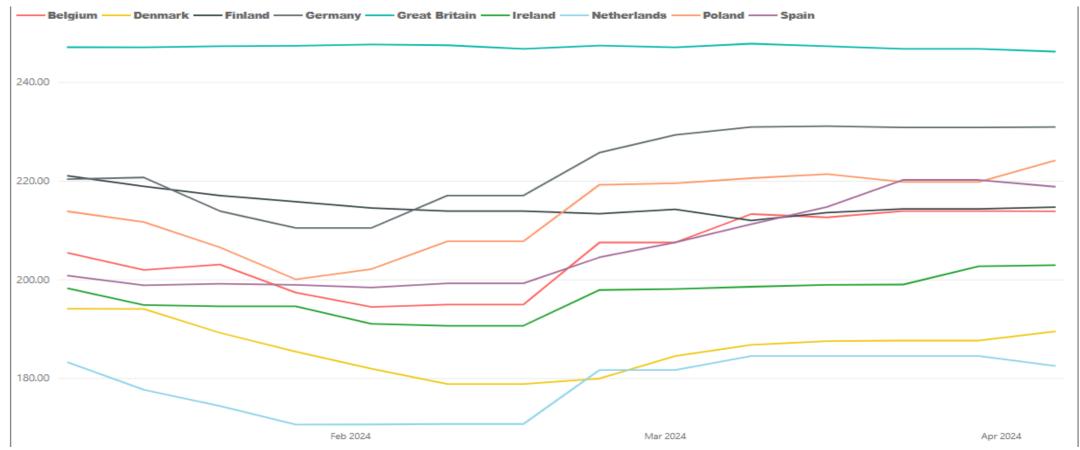

# March Deadweight Average Price UK Pigs (SPP) Source: AHDB MI

| SPP                              |      | January | February | March  | April | May   | June   | July   | August | September | October | November | December |
|----------------------------------|------|---------|----------|--------|-------|-------|--------|--------|--------|-----------|---------|----------|----------|
|                                  | 2023 | 202.89  | 207.74   | 213.34 | 218.2 | 220.6 | 222.95 | 225.01 | 225.31 | 223.25    | 219.66  | 216.71   | 214.58   |
|                                  | 2024 | 211.91  | 211.33   | 211.45 |       |       |        |        |        |           |         |          |          |
| % variance vs same month in 2023 |      | 4.4     | 1.7      | -0.9   |       |       |        |        |        |           |         |          |          |
| % variance vs previous month     |      | -1.2    | -0.3     | 0.1    |       |       |        |        |        |           |         |          |          |

## February Deadweight Average Price UK Pigs (APP)

| APP                              |      | January | February | March  | April  | May    | June | July    | A    | ugust  | September | October | November | December |
|----------------------------------|------|---------|----------|--------|--------|--------|------|---------|------|--------|-----------|---------|----------|----------|
|                                  | 2023 | 206.88  | 210.97   | 215.80 | 219.38 | 220.23 | 22   | 1.89 22 | 3.25 | 224.41 | 222.96    | 219.14  | 215.83   | 214.32   |
|                                  | 2024 | 212.03  | 211.20   |        |        |        |      |         |      |        |           |         |          |          |
| % variance vs same month in 2023 |      | 2.5     | 0.1      |        |        |        |      |         |      |        |           |         |          |          |
| % variance vs previous month     |      | -1.1    | -0.4     |        |        |        |      |         |      |        |           |         |          |          |