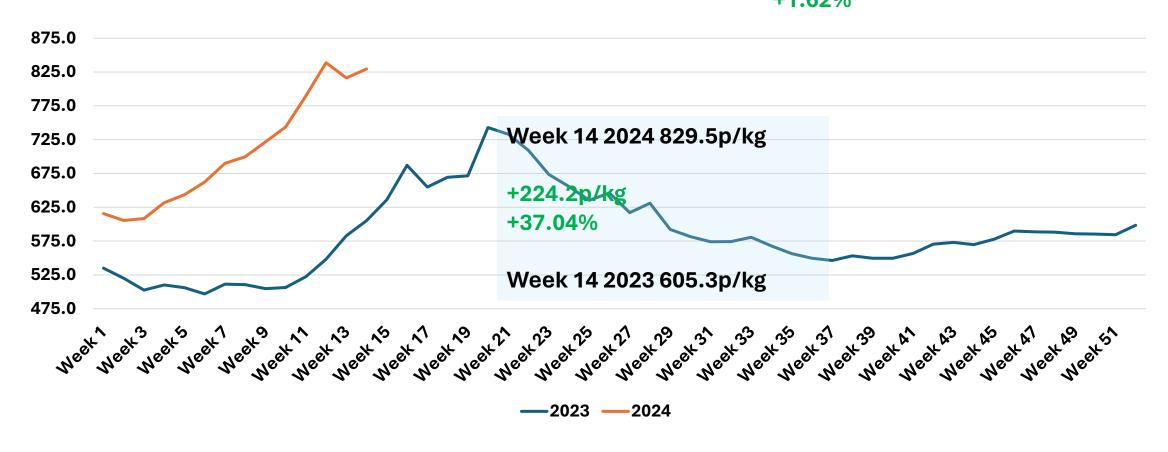

### March Deadweight Average Price UK Sheep

| Sheep Prices                     | January | February | March | April | May   | June  | July  | August | September | October | November | December |
|----------------------------------|---------|----------|-------|-------|-------|-------|-------|--------|-----------|---------|----------|----------|
| 2023                             | 519.2   | 510.4    | 545.0 | 655.  | 707.7 | 649.4 | 599.7 | 570.0  | 551.0     | 565.0   | 588.8    | 589.6    |
| 2024                             | 623.3   | 696.8    | 802.4 |       |       |       |       |        |           |         |          |          |
| % variance vs same month in 2023 | 20.05   | 36.52    | 47.23 |       |       |       |       |        |           |         |          |          |
| % variance vs previous month     | 5.7     | 11.8     | 15.2  |       |       |       |       |        |           |         |          |          |

## GB Deadweight Prices - Sheep Week 14 2024

Source: AHDB MI

Weekly Price Movement Week 14 2024 829.5p/kg Week 13 2024 816.3p/kg

+13.2p/kg +1.62%