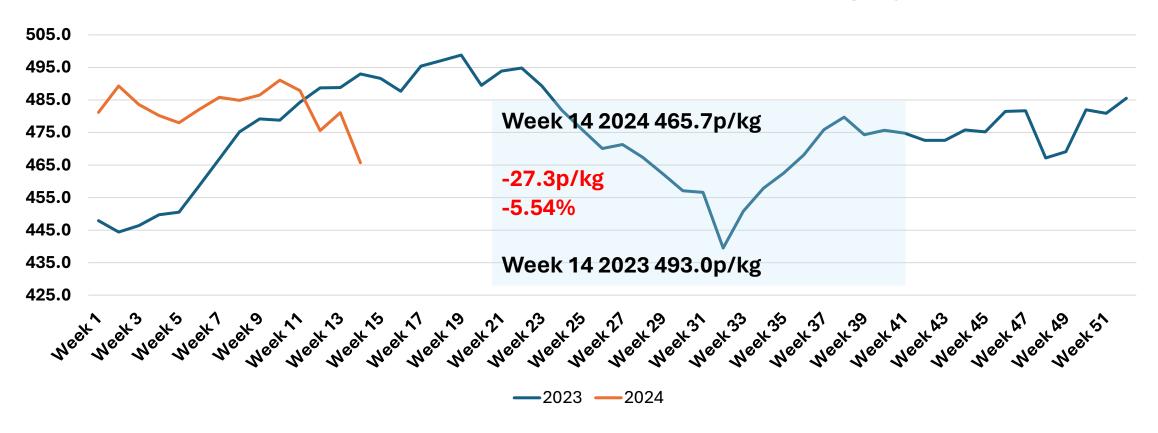

#### March Deadweight Average Price Scotland Young Bulls (R3) Source: AHDB MI

| Young Bulls R3                   | January | February | March | April | May | Ju    | ıne   | July |       | August | September | October | November | December |
|----------------------------------|---------|----------|-------|-------|-----|-------|-------|------|-------|--------|-----------|---------|----------|----------|
| 2022                             | 447.5   | 470.2    | 484.8 | 496.8 | 5   | 500.5 | 485.1 |      | 465.6 | 459.6  | 474.7     | 482.4   | 484.9    | 485.3    |
| 2024                             | 485.9   | 489.4    | 485.4 | ı     |     |       |       |      |       |        |           |         |          |          |
| % variance vs same month in 2023 | 8.58    | 4.08     | 0.12  | 2     |     |       |       |      |       |        |           |         |          |          |
| % variance vs previous month     | 0.1     | 0.7      | -0.8  |       |     |       |       |      |       |        |           |         |          |          |

#### Scotland Deadweight Prices – Young Bulls R3 Week 14 2024 Source: AHDB MI

Weekly Price Movement
Week 14 2024 465.7p/kg
Week 13 2024 481.1p/kg
-15.4p/kg
-3.2%