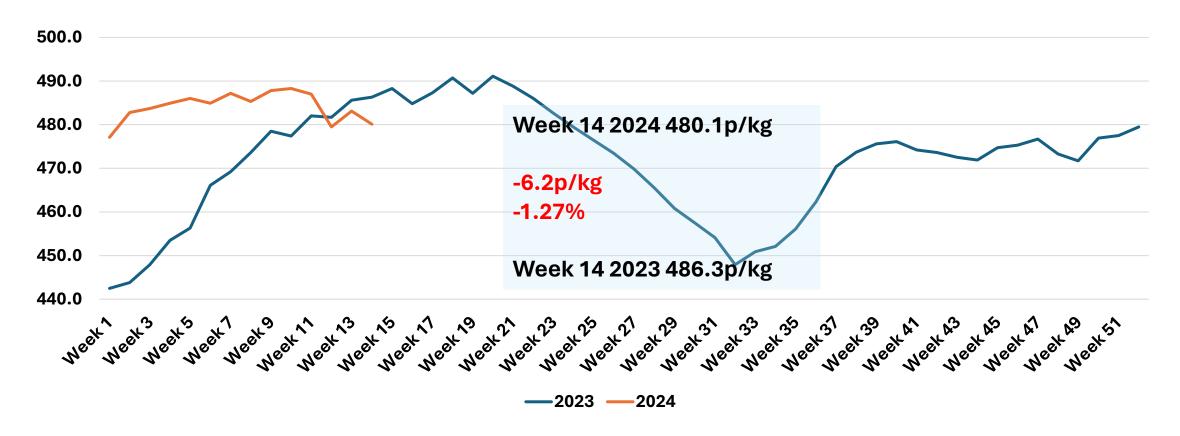

#### GB Deadweight Prices – Young Bulls Week 14 2024 Source: AHDB MI

Weekly Price Movement Week 14 2024 480.1p/kg Week 13 2024 483.1p/kg -3.0p/kg

-0.62%