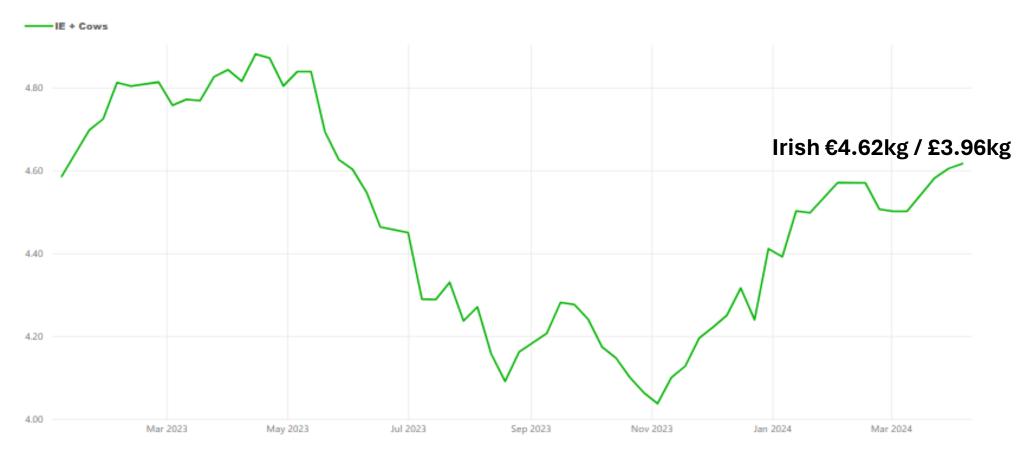

#### Deadweight Prices – Irish Cows Saturday 6<sup>th</sup> April Source: Bord Bia

Deadweight Prices – Sheepmeat Saturday 6<sup>th</sup> April Source: Bord Bia GB €9.68kg / £8.29kg
France €9.50kg / £8.14kg
Ireland €8.69kg / £7.45kg
Northern Ireland €8.57kg / £7.34kg
Spain €8.07kg / £6.91kg