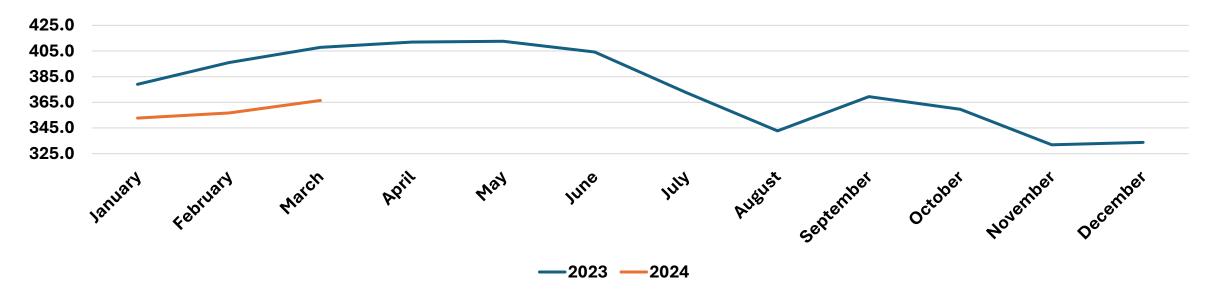

### March Deadweight Average Price UK Steers

| Steers                           | January | February | March | April | May   | June  | July  | August | September | October | November | December |
|----------------------------------|---------|----------|-------|-------|-------|-------|-------|--------|-----------|---------|----------|----------|
| 2023                             | 463.2   | 483.5    | 493.6 | 497.9 | 499.4 | 489.5 | 474.6 | 466.8  | 483.8     | 489.0   | 489.8    | 492.8    |
| 2024                             | 499.2   | 503.4    | 500.3 |       |       |       |       |        |           |         |          |          |
| % variance vs same month in 2023 | 7.77    | 4.12     | 1.36  |       |       |       |       |        |           |         |          |          |
| % variance vs previous month     | 1.3     | 0.8      | -0.6  |       |       |       |       |        |           |         |          |          |

### March Deadweight Average Price UK Heifers

| Heifers                          | January | February | March | April | May   | June  | July  | August | September | October | November | December |
|----------------------------------|---------|----------|-------|-------|-------|-------|-------|--------|-----------|---------|----------|----------|
| 2023                             | 464.3   | 484.8    | 494.6 | 500.1 | 502.2 | 492.6 | 477.1 | 468.8  | 486.6     | 491.5   | 491.6    | 494.8    |
| 2024                             | 500.4   | 505.1    | 502.1 |       |       |       |       |        |           |         |          |          |
| % variance vs same month in 2023 | 7.8     | 4.2      | 1.5   |       |       |       |       |        |           |         |          |          |
| % variance vs previous month     | 1.1     | 0.9      | -0.6  |       |       |       |       |        |           |         |          |          |

# March Deadweight Average Price UK Young Bulls Source: AHDB MI

| Young Bulls                      | January | February | March | April | May   | June  | July  | August | September | October | November | December |
|----------------------------------|---------|----------|-------|-------|-------|-------|-------|--------|-----------|---------|----------|----------|
| 2023                             | 447.1   | 466.0    | 478.4 | 490.7 | 494.9 | 483.3 | 462.6 | 456.4  | 473.7     | 476.7   | 476.5    | 479.9    |
| 2024                             | 484.6   | 490.4    | 486.1 |       |       |       |       |        |           |         |          |          |
| % variance vs same month in 2023 | 8.4     | 5.2      | 1.6   |       |       |       |       |        |           |         |          |          |
| % variance vs previous month     | 1.0     | 1.2      | -0.9  |       |       |       |       |        |           |         |          |          |