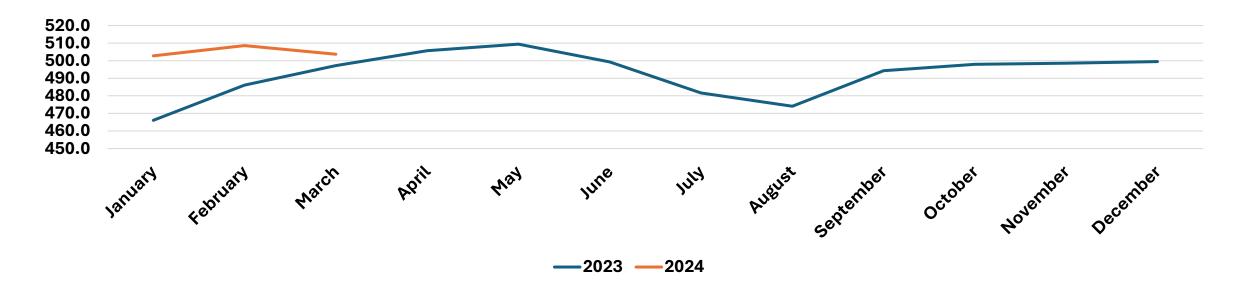

### March Deadweight Average Price UK Heifers

| Heifers                          | January | February | March | April | May   | June  | July  | August | September | October | November | December |
|----------------------------------|---------|----------|-------|-------|-------|-------|-------|--------|-----------|---------|----------|----------|
| 2023                             | 464.3   | 484.8    | 494.6 | 500.1 | 502.2 | 492.6 | 477.1 | 468.8  | 486.6     | 491.5   | 491.6    | 494.8    |
| 2024                             | 500.4   | 505.1    | 502.1 |       |       |       |       |        |           |         |          |          |
| % variance vs same month in 2023 | 7.8     | 4.2      | 1.5   |       |       |       |       |        |           |         |          |          |
| % variance vs previous month     | 1.1     | 0.9      | -0.6  |       |       |       |       |        |           |         |          |          |