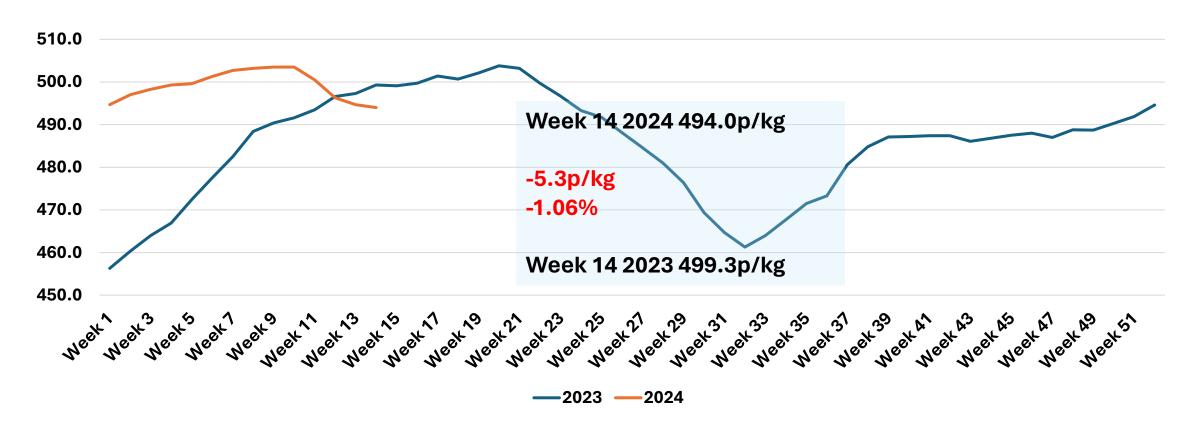

#### GB Deadweight Prices - Heifers Week 14 2024 Source: AHDB MI

Weekly Price Movement
Week 14 2024 494.0p/kg
Week 13 2024 494.7p/kg
-0.7p/kg
-0.14%