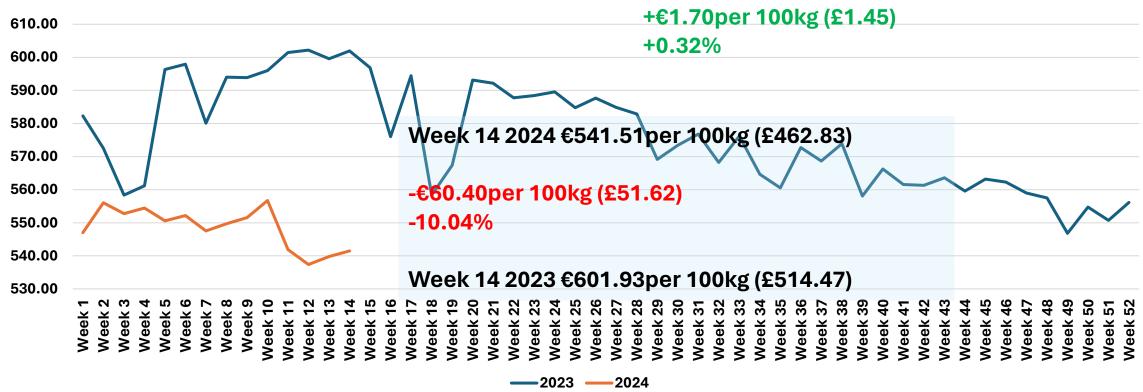

#### EU Chicken Breast Fillets Prices (€ per 100kg)

Week 14 2024

Source: European Commission

**Weekly Price Movement** 

Week 14 2024 €541.51per 100kg (£462.83)

Week 13 2024 €539.79per 100kg (£461.36)