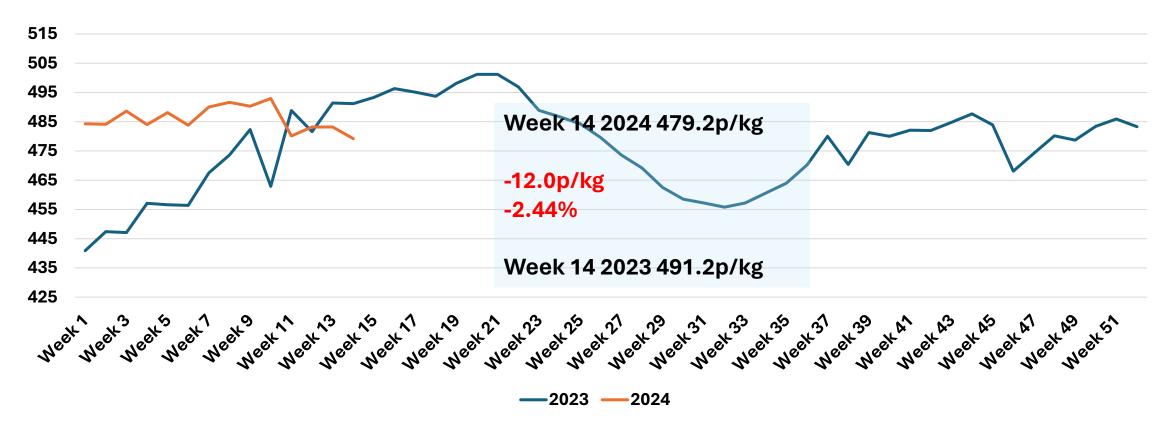

#### March Deadweight Average Price Scotland Young Bulls (R4L) Source: AHDB MI

| Young Bulls R4L                  | January | February | March | April | May   | June | July    | August | Septembe | r October | November | December |
|----------------------------------|---------|----------|-------|-------|-------|------|---------|--------|----------|-----------|----------|----------|
| 2023                             | 449.0   | 467.5    | 480.4 | 494.4 | 499.6 | 484. | 6 463.5 | 459.3  | 475.1    | 1 482.8   | 477.4    | 482.2    |
| 2024                             | 484.7   | 487.8    | 485.5 | 5     |       |      |         |        |          |           |          |          |
| % variance vs same month in 2023 | 7.95    | 4.34     | 1.06  | 6     |       |      |         |        |          |           |          |          |
| % variance vs previous month     | 0.5     | 0.6      | -0.5  | 5     |       |      |         |        |          |           |          |          |

#### Scotland Deadweight Prices – Young Bulls R4L Week 14 2024

Source: AHDB MI

Weekly Price Movement Week 14 2024 479.2p/kg Week 13 2024 483.2p/kg

-4.0p/kg

-0.83%