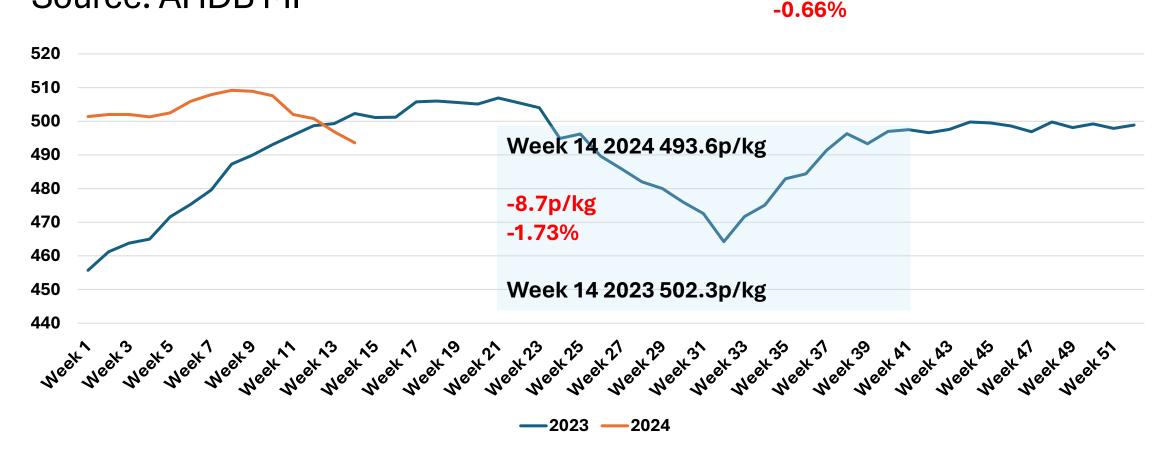

#### GB Deadweight Prices - Steers Week 14 2024 Source: AHDB MI

Weekly Price Movement
Week 14 2024 495.0p/kg
Week 13 2024 497.2p/kg
-2.2p/kg
-0.44%