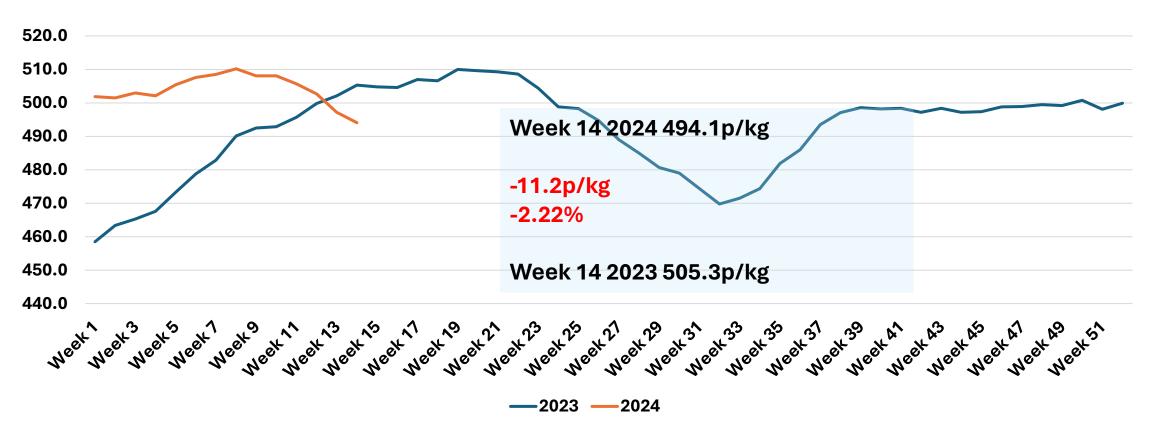

#### GB Deadweight Prices - Heifers Week 14 2024 Source: AHDB MI

Weekly Price Movement
Week 14 2024 494.0p/kg
Week 13 2024 494.7p/kg
-0.7p/kg
-0.14%