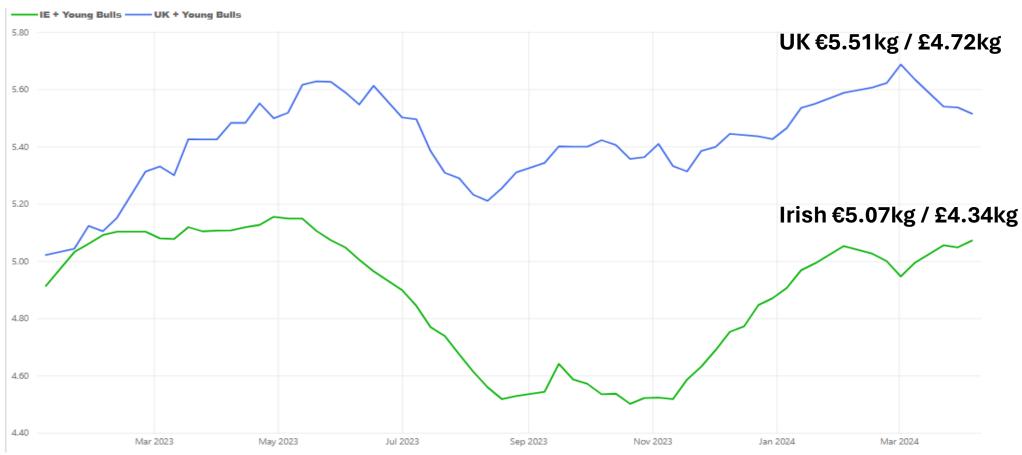

#### Deadweight Prices – Irish & UK Young Bulls Saturday 6<sup>th</sup> April Source: Bord Bia