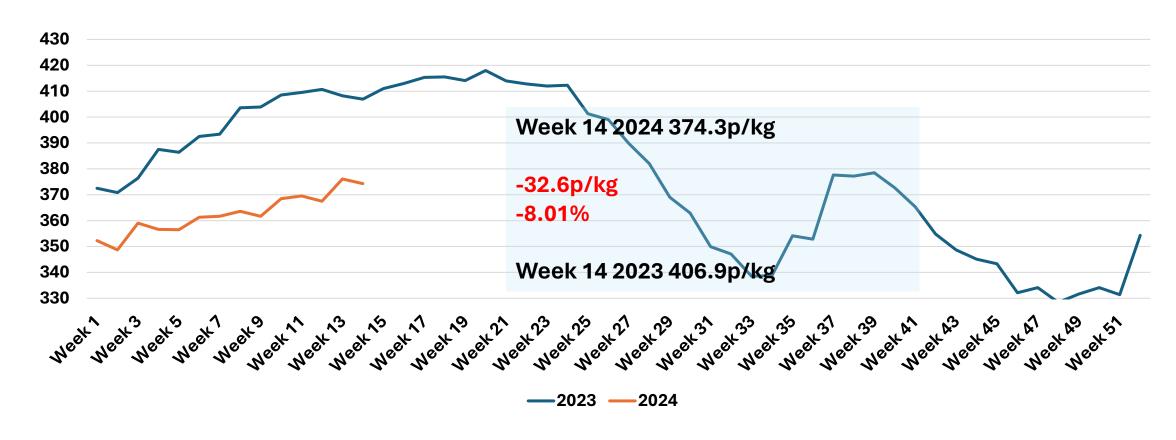

### March Deadweight Average Price UK Cows

| Cows                             | January | February | March | April | May | June     | July | August | September | October | November | December |
|----------------------------------|---------|----------|-------|-------|-----|----------|------|--------|-----------|---------|----------|----------|
| 2023                             | 358.1   | 375.9    | 384.1 | 382.8 | 387 | .9 380.9 | 348. | 315.6  | 329.4     | 311.4   | 292.1    | 295.7    |
| 2024                             | 335.2   | 346.4    | 349.6 |       |     |          |      |        |           |         |          |          |
| % variance vs same month in 2023 | -6.4    | -7.8     | -9.0  |       |     |          |      |        |           |         |          |          |
| % variance vs previous month     | 13.4    | 3.3      | 0.9   |       |     |          |      |        |           |         |          |          |

#### GB Deadweight Prices - Cows Week 14 2024 Source: AHDB MI

Weekly Price Movement Week 14 2024 355.0p/kg Week 13 2024 352.7p/kg

+2.3p/kg +0.65%

#### March Deadweight Average Price Scotland Cows Source: AHDB MI

| Cows                             | January | February | March  | April | May   | June  | July  | August | September | October | November | December |
|----------------------------------|---------|----------|--------|-------|-------|-------|-------|--------|-----------|---------|----------|----------|
| 2023                             | 379.0   | 396.0    | 407.9  | 412.0 | 412.6 | 404.2 | 372.7 | 342.7  | 369.4     | 359.6   | 331.9    | 333.7    |
| 2024                             | 352.7   | 356.7    | 366.4  |       |       |       |       |        |           |         |          |          |
| % variance vs same month in 2023 | -6.94   | -9.92    | -10.17 |       |       |       |       |        |           |         |          |          |
| % variance vs previous month     | 5.7     | 1.1      | 2.7    |       |       |       |       |        |           |         |          |          |

#### Scotland Deadweight Prices – Cows Week 14 2024 Source: AHDB MI

Weekly Price Movement Week 14 2024 374.3p/kg Week 13 2024 376.1p/kg -1.8p/kg

**-0.48%** 