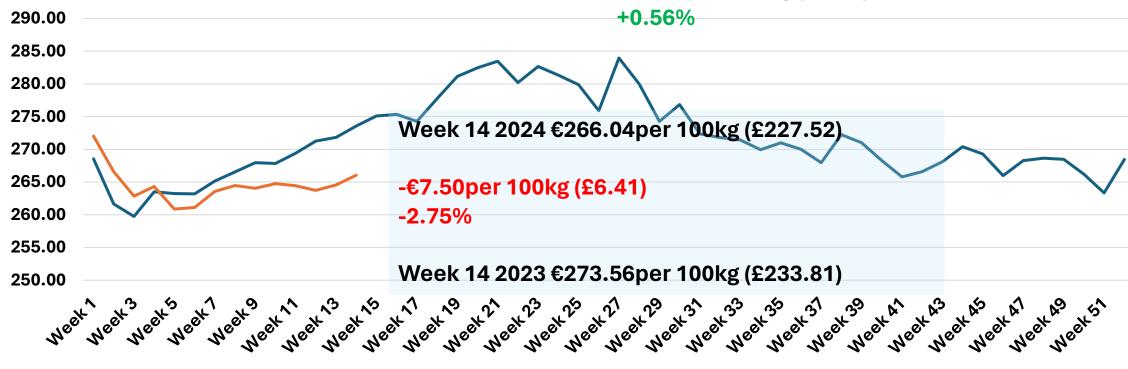

#### EU Broiler Prices (€ per 100kg carcass) Week 14 2024

Source: European Commission

Weekly Price Movement
Week 14 2024 €266.04per 100kg (£227.52)
Week 13 2024 €264.55per 100kg (£226.11)

+€1.50per 100kg (£1.28)