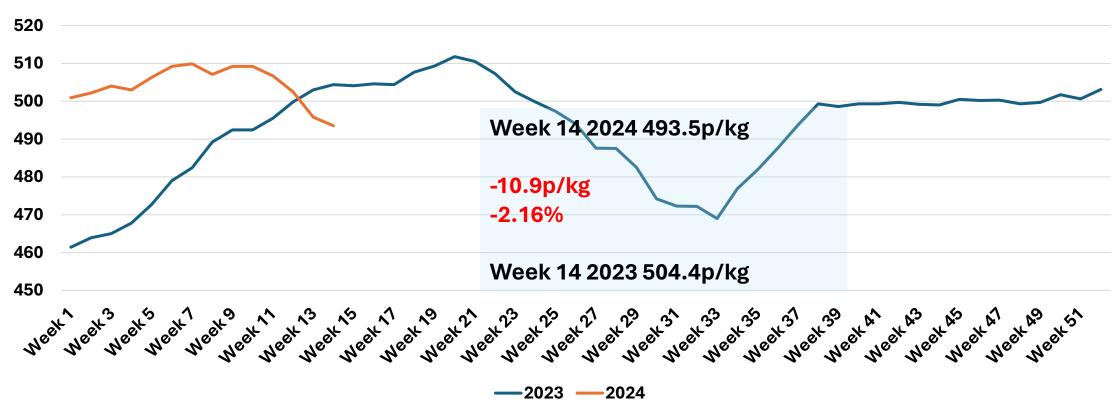

#### Scotland Deadweight Prices – Steers R4L Week 14 2024

Source: AHDB MI

Weekly Price Movement Week 14 2024 493.5p/kg Week 13 2024 495.8p/kg

-2.3p/kg

-0.46%

# Quality Meat Scotland Market Development Report - Beef Week Ending 6<sup>th</sup> April Source: QMS

| Beef                                  | Week ending     |  |
|---------------------------------------|-----------------|--|
| Deadweight prices, Scottish abattoirs | 06/04/2024      |  |
| Prime cattle average, p/kg dwt        | Weekly change   |  |
| 489.6                                 | <del>-4.1</del> |  |
| R4L steers, p/kg dwt                  |                 |  |
| 493.5                                 | -2.3            |  |