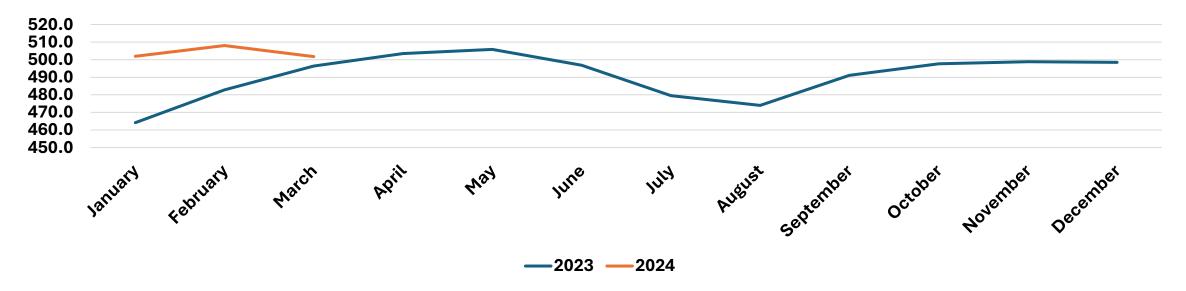

### March Deadweight Average Price UK Steers

| Steers                           | January | February | March | April | May   | June  | July  | August | September | October | November | December |
|----------------------------------|---------|----------|-------|-------|-------|-------|-------|--------|-----------|---------|----------|----------|
| 2023                             | 463.2   | 483.5    | 493.6 | 497.9 | 499.4 | 489.5 | 474.6 | 466.8  | 483.8     | 489.0   | 489.8    | 492.8    |
| 2024                             | 499.2   | 503.4    | 500.3 |       |       |       |       |        |           |         |          |          |
| % variance vs same month in 2023 | 7.77    | 4.12     | 1.36  |       |       |       |       |        |           |         |          |          |
| % variance vs previous month     | 1.3     | 0.8      | -0.6  |       |       |       |       |        |           |         |          |          |