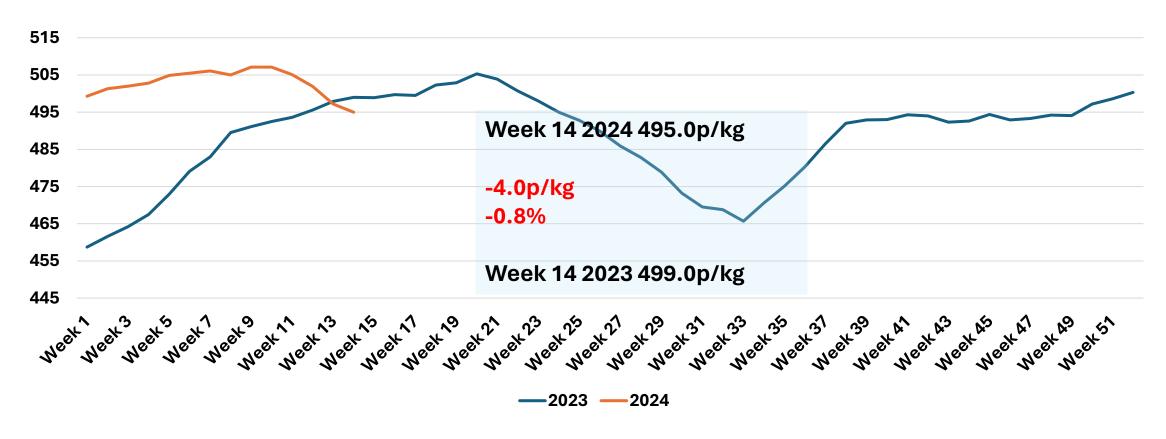

#### GB Deadweight Prices - Steers Week 14 2024 Source: AHDB MI

Weekly Price Movement
Week 14 2024 495.0p/kg
Week 13 2024 497.2p/kg
-2.2p/kg
-0.44%