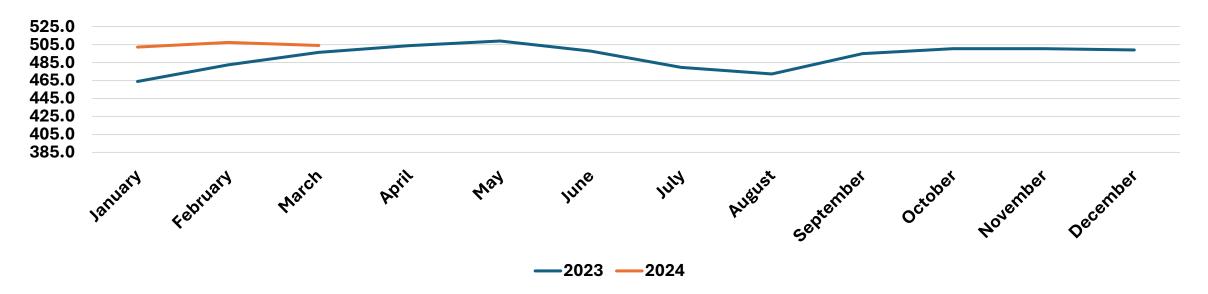

### March Deadweight Average Price UK Steers

| Steers                           | January | February | March | April | May   | June  | July  | August | September | October | November | December |
|----------------------------------|---------|----------|-------|-------|-------|-------|-------|--------|-----------|---------|----------|----------|
| 2023                             | 463.2   | 483.5    | 493.6 | 497.9 | 499.4 | 489.5 | 474.6 | 466.8  | 483.8     | 489.0   | 489.8    | 492.8    |
| 2024                             | 499.2   | 503.4    | 500.3 |       |       |       |       |        |           |         |          |          |
| % variance vs same month in 2023 | 7.77    | 4.12     | 1.36  |       |       |       |       |        |           |         |          |          |
| % variance vs previous month     | 1.3     | 0.8      | -0.6  |       |       |       |       |        |           |         |          |          |

### March Deadweight Average Price UK Heifers

| Heifers                          | January | February | March | April | May   | June  | July  | August | September | October | November | December |
|----------------------------------|---------|----------|-------|-------|-------|-------|-------|--------|-----------|---------|----------|----------|
| 2023                             | 464.3   | 484.8    | 494.6 | 500.1 | 502.2 | 492.6 | 477.1 | 468.8  | 486.6     | 491.5   | 491.6    | 494.8    |
| 2024                             | 500.4   | 505.1    | 502.1 |       |       |       |       |        |           |         |          |          |
| % variance vs same month in 2023 | 7.8     | 4.2      | 1.5   |       |       |       |       |        |           |         |          |          |
| % variance vs previous month     | 1.1     | 0.9      | -0.6  |       |       |       |       |        |           |         |          |          |

# March Deadweight Average Price UK Young Bulls Source: AHDB MI

| Young Bulls                      | January | February | March | April | May   | June  | July  | August | September | October | November | December |
|----------------------------------|---------|----------|-------|-------|-------|-------|-------|--------|-----------|---------|----------|----------|
| 2023                             | 447.1   | 466.0    | 478.4 | 490.7 | 494.9 | 483.3 | 462.6 | 456.4  | 473.7     | 476.7   | 476.5    | 479.9    |
| 2024                             | 484.6   | 490.4    | 486.1 |       |       |       |       |        |           |         |          |          |
| % variance vs same month in 2023 | 8.4     | 5.2      | 1.6   |       |       |       |       |        |           |         |          |          |
| % variance vs previous month     | 1.0     | 1.2      | -0.9  |       |       |       |       |        |           |         |          |          |