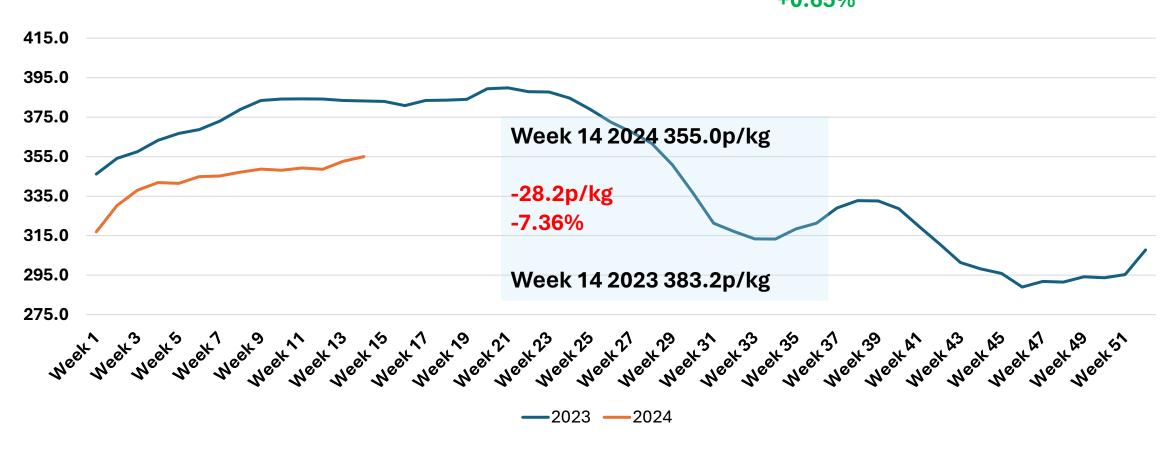

#### GB Deadweight Prices - Cows Week 14 2024 Source: AHDB MI

Weekly Price Movement Week 14 2024 355.0p/kg Week 13 2024 352.7p/kg

+2.3p/kg +0.65%