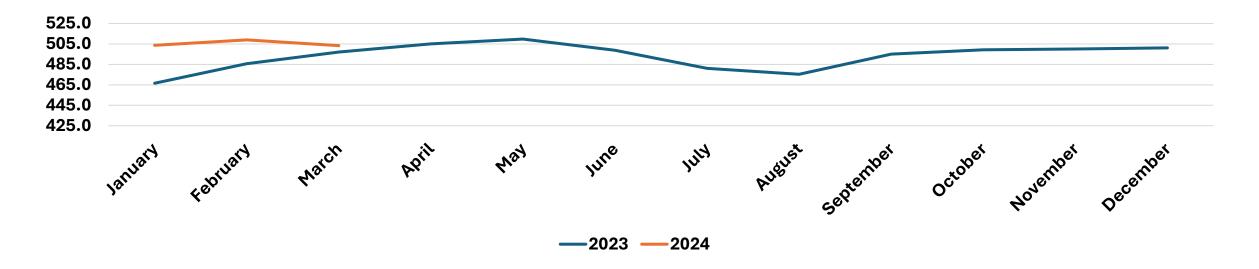

### March Deadweight Average Price UK Steers

| Steers                           | January | February | March | April | May   | June  | July  | August | September | October | November | December |
|----------------------------------|---------|----------|-------|-------|-------|-------|-------|--------|-----------|---------|----------|----------|
| 2023                             | 463.2   | 483.5    | 493.6 | 497.9 | 499.4 | 489.5 | 474.6 | 466.8  | 483.8     | 489.0   | 489.8    | 492.8    |
| 2024                             | 499.2   | 503.4    | 500.3 |       |       |       |       |        |           |         |          |          |
| % variance vs same month in 2023 | 7.77    | 4.12     | 1.36  |       |       |       |       |        |           |         |          |          |
| % variance vs previous month     | 1.3     | 0.8      | -0.6  |       |       |       |       |        |           |         |          |          |

### March Deadweight Average Price UK Heifers

| Heifers                          | January | February | March | April | May   | June  | July  | August | September | October | November | December |
|----------------------------------|---------|----------|-------|-------|-------|-------|-------|--------|-----------|---------|----------|----------|
| 2023                             | 464.3   | 484.8    | 494.6 | 500.1 | 502.2 | 492.6 | 477.1 | 468.8  | 486.6     | 491.5   | 491.6    | 494.8    |
| 2024                             | 500.4   | 505.1    | 502.1 |       |       |       |       |        |           |         |          |          |
| % variance vs same month in 2023 | 7.8     | 4.2      | 1.5   |       |       |       |       |        |           |         |          |          |
| % variance vs previous month     | 1.1     | 0.9      | -0.6  |       |       |       |       |        |           |         |          |          |

# March Deadweight Average Price UK Young Bulls Source: AHDB MI

| Young Bulls                      | January | February | March | April | May   | June  | July  | August | September | October | November | December |
|----------------------------------|---------|----------|-------|-------|-------|-------|-------|--------|-----------|---------|----------|----------|
| 2023                             | 447.1   | 466.0    | 478.4 | 490.7 | 494.9 | 483.3 | 462.6 | 456.4  | 473.7     | 476.7   | 476.5    | 479.9    |
| 2024                             | 484.6   | 490.4    | 486.1 |       |       |       |       |        |           |         |          |          |
| % variance vs same month in 2023 | 8.4     | 5.2      | 1.6   |       |       |       |       |        |           |         |          |          |
| % variance vs previous month     | 1.0     | 1.2      | -0.9  |       |       |       |       |        |           |         |          |          |