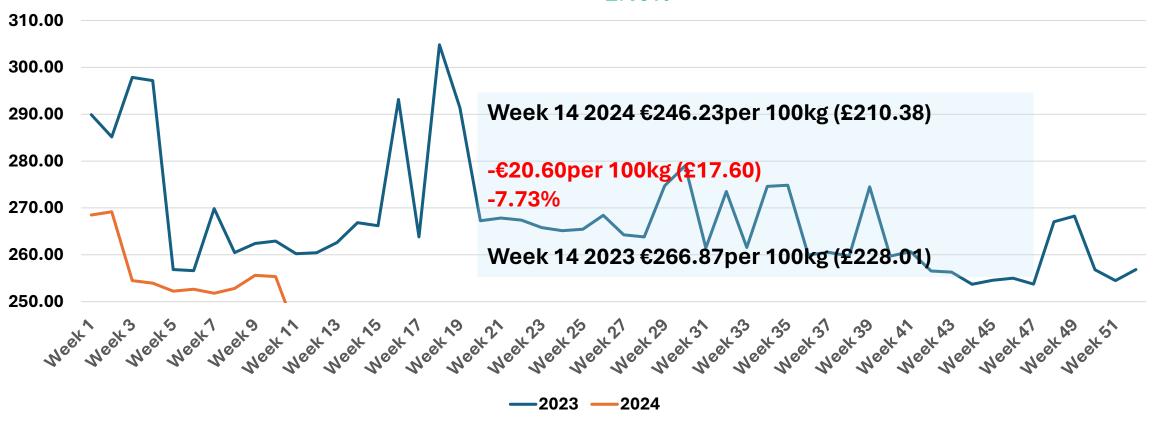

#### EU Chicken Legs Prices (€ per 100kg) Week 14 2024

Source: European Commission

**Weekly Price Movement** 

Week 14 2024 €246.23per 100kg (£210.38)

Week 13 2024 €240.95per 100kg (£205.87)

+€5.30per 100kg (£4.53)