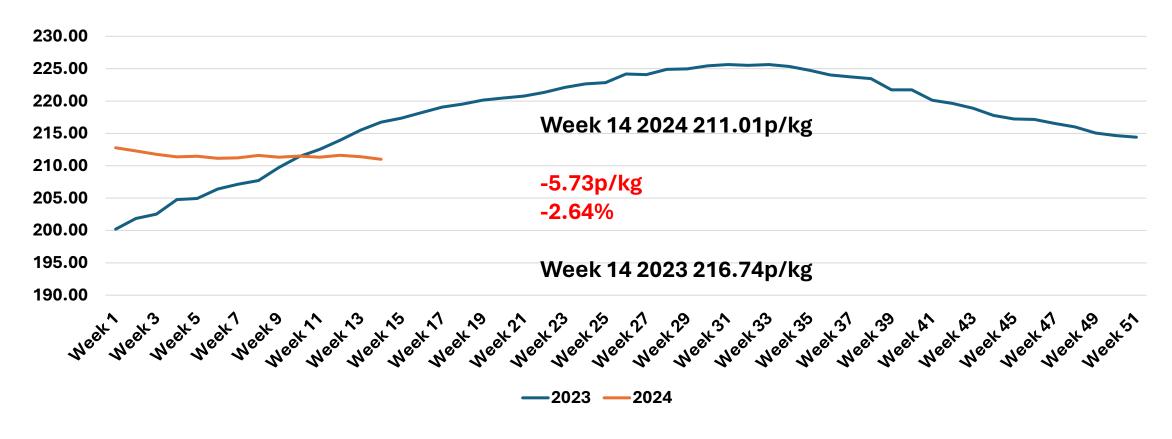

# March Deadweight Average Price UK Pigs (SPP) Source: AHDB MI

| SPP                              |      | January | February | March  | April | May   | June   | July   | August | September | October | November | December |
|----------------------------------|------|---------|----------|--------|-------|-------|--------|--------|--------|-----------|---------|----------|----------|
|                                  | 2023 | 202.89  | 207.74   | 213.34 | 218.2 | 220.6 | 222.95 | 225.01 | 225.31 | 223.25    | 219.66  | 216.71   | 214.58   |
|                                  | 2024 | 211.91  | 211.33   | 211.45 |       |       |        |        |        |           |         |          |          |
| % variance vs same month in 2023 |      | 4.4     | 1.7      | -0.9   |       |       |        |        |        |           |         |          |          |
| % variance vs previous month     |      | -1.2    | -0.3     | 0.1    |       |       |        |        |        |           |         |          |          |

#### GB Deadweight Prices – Pigs (SPP) Week 14 2024 Source: AHDB MI

Weekly Price Movement
Week 14 2024 211.01p/kg
Week 13 2024 211.39p/kg
-0.38p/kg
-0.18%