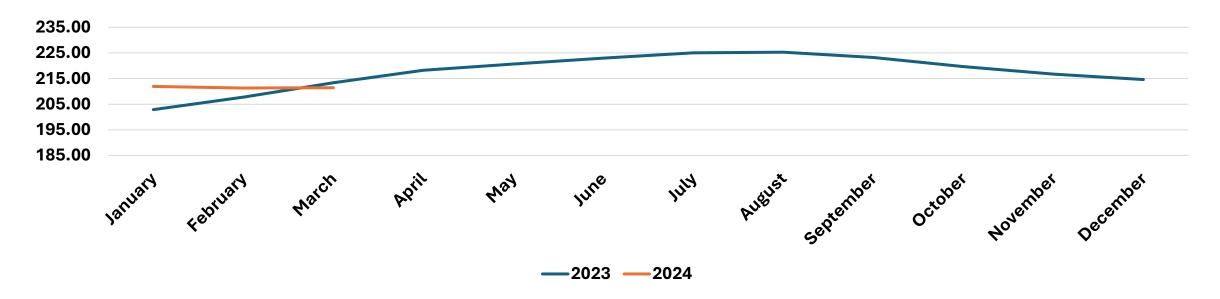

# March Deadweight Average Price UK Pigs (SPP) Source: AHDB MI

| SPP                              |      | January | February | March  | April | May   | June   | July   | August | September | October | November | December |
|----------------------------------|------|---------|----------|--------|-------|-------|--------|--------|--------|-----------|---------|----------|----------|
|                                  | 2023 | 202.89  | 207.74   | 213.34 | 218.2 | 220.6 | 222.95 | 225.01 | 225.31 | 223.25    | 219.66  | 216.71   | 214.58   |
|                                  | 2024 | 211.91  | 211.33   | 211.45 |       |       |        |        |        |           |         |          |          |
| % variance vs same month in 2023 |      | 4.4     | 1.7      | -0.9   |       |       |        |        |        |           |         |          |          |
| % variance vs previous month     |      | -1.2    | -0.3     | 0.1    |       |       |        |        |        |           |         |          |          |

#### GB Deadweight Prices – Pigs (SPP) Week 14 2024 Source: AHDB MI

Weekly Price Movement
Week 14 2024 211.01p/kg
Week 13 2024 211.39p/kg
-0.38p/kg
-0.18%