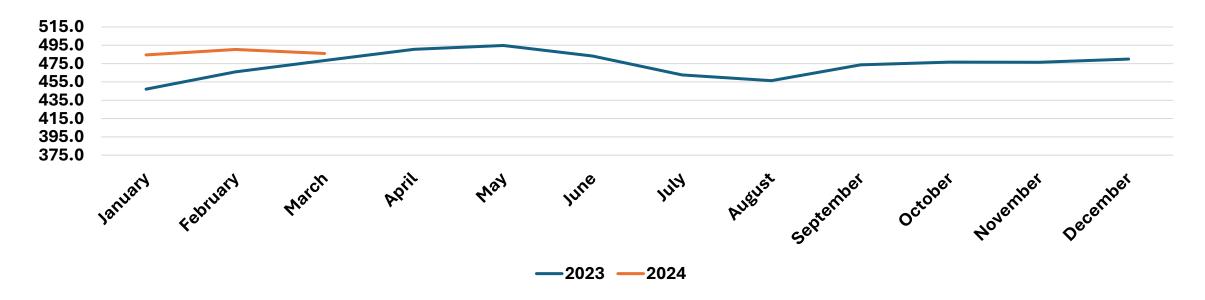

# March Deadweight Average Price UK Young Bulls Source: AHDB MI

| Young Bulls                      | January | February | March | April | May   | June  | July  | August | September | October | November | December |
|----------------------------------|---------|----------|-------|-------|-------|-------|-------|--------|-----------|---------|----------|----------|
| 2023                             | 447.1   | 466.0    | 478.4 | 490.7 | 494.9 | 483.3 | 462.6 | 456.4  | 473.7     | 476.7   | 476.5    | 479.9    |
| 2024                             | 484.6   | 490.4    | 486.1 |       |       |       |       |        |           |         |          |          |
| % variance vs same month in 2023 | 8.4     | 5.2      | 1.6   |       |       |       |       |        |           |         |          |          |
| % variance vs previous month     | 1.0     | 1.2      | -0.9  |       |       |       |       |        |           |         |          |          |

#### GB Deadweight Prices – Young Bulls Week 14 2024 Source: AHDB MI

Weekly Price Movement Week 14 2024 480.1p/kg Week 13 2024 483.1p/kg -3.0p/kg

-0.62%