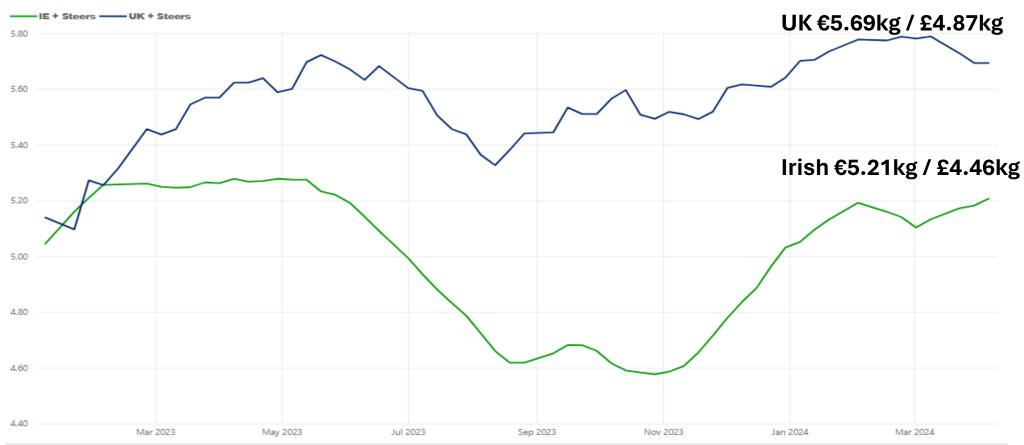

#### Deadweight Prices – Irish & UK Steers Saturday 6<sup>th</sup> April Source: Bord Bia