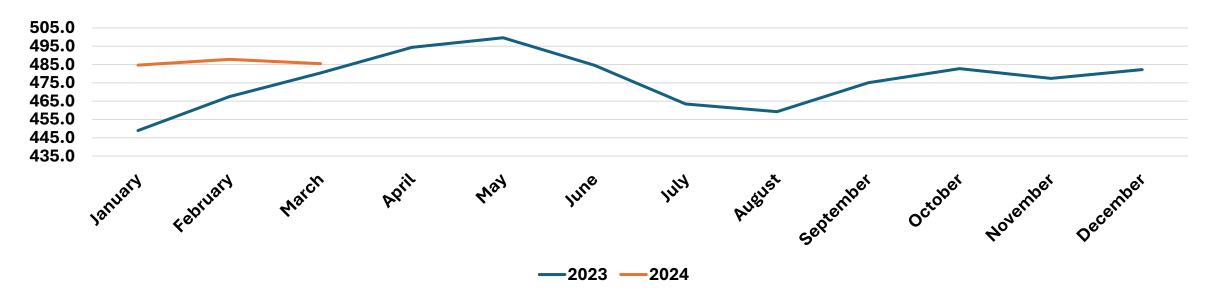

#### March Deadweight Average Price Scotland Young Bulls (R4L) Source: AHDB MI

| Young Bulls R4L                  | January | February | March | April | May   | June | July    | August | Septembe | r October | November | December |
|----------------------------------|---------|----------|-------|-------|-------|------|---------|--------|----------|-----------|----------|----------|
| 2023                             | 449.0   | 467.5    | 480.4 | 494.4 | 499.6 | 484. | 6 463.5 | 459.3  | 475.1    | 1 482.8   | 477.4    | 482.2    |
| 2024                             | 484.7   | 487.8    | 485.5 | 5     |       |      |         |        |          |           |          |          |
| % variance vs same month in 2023 | 7.95    | 4.34     | 1.06  | 6     |       |      |         |        |          |           |          |          |
| % variance vs previous month     | 0.5     | 0.6      | -0.5  | 5     |       |      |         |        |          |           |          |          |

#### Scotland Deadweight Prices – Young Bulls R4L Week 14 2024

Source: AHDB MI

Weekly Price Movement Week 14 2024 479.2p/kg Week 13 2024 483.2p/kg

-4.0p/kg

-0.83%