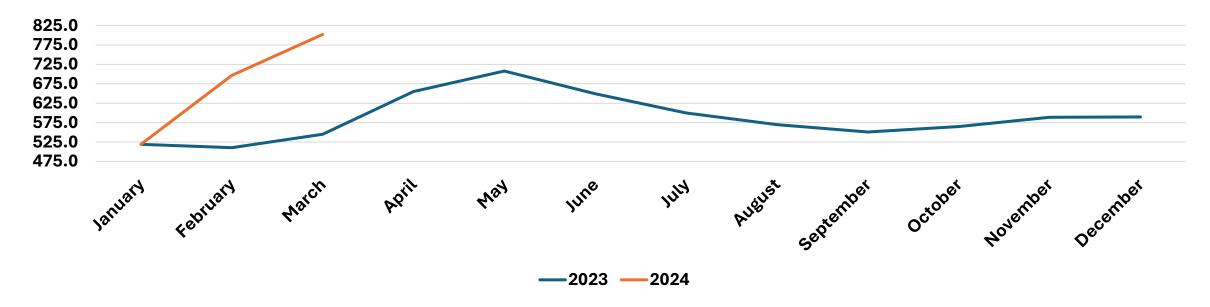

### March Deadweight Average Price UK Sheep

| Sheep Prices                     | January | February | March | April | May   | June  | July  | August | September | October | November | December |
|----------------------------------|---------|----------|-------|-------|-------|-------|-------|--------|-----------|---------|----------|----------|
| 2023                             | 519.2   | 510.4    | 545.0 | 655.  | 707.7 | 649.4 | 599.7 | 570.0  | 551.0     | 565.0   | 588.8    | 589.6    |
| 2024                             | 623.3   | 696.8    | 802.4 |       |       |       |       |        |           |         |          |          |
| % variance vs same month in 2023 | 20.05   | 36.52    | 47.23 |       |       |       |       |        |           |         |          |          |
| % variance vs previous month     | 5.7     | 11.8     | 15.2  |       |       |       |       |        |           |         |          |          |