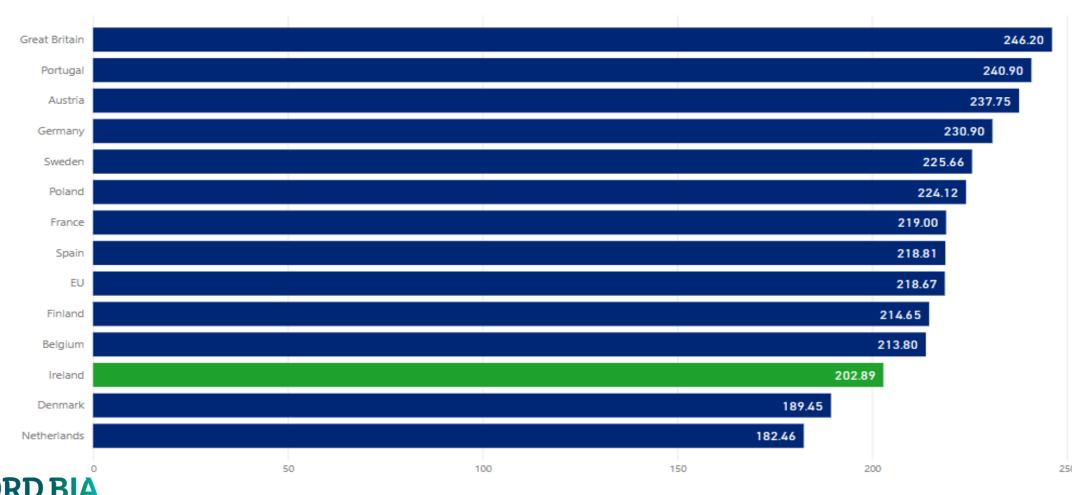

# March Deadweight Average Price UK Pigs (SPP) Source: AHDB MI

| SPP                              |      | January | February | March  | April | May   | June   | July   | August | September | October | November | December |
|----------------------------------|------|---------|----------|--------|-------|-------|--------|--------|--------|-----------|---------|----------|----------|
|                                  | 2023 | 202.89  | 207.74   | 213.34 | 218.2 | 220.6 | 222.95 | 225.01 | 225.31 | 223.25    | 219.66  | 216.71   | 214.58   |
|                                  | 2024 | 211.91  | 211.33   | 211.45 |       |       |        |        |        |           |         |          |          |
| % variance vs same month in 2023 |      | 4.4     | 1.7      | -0.9   |       |       |        |        |        |           |         |          |          |
| % variance vs previous month     |      | -1.2    | -0.3     | 0.1    |       |       |        |        |        |           |         |          |          |

## February Deadweight Average Price UK Pigs (APP)

| APP                              |      | January | February | March  | April  | May    | June | July    | A    | ugust  | September | October | November | December |
|----------------------------------|------|---------|----------|--------|--------|--------|------|---------|------|--------|-----------|---------|----------|----------|
|                                  | 2023 | 206.88  | 210.97   | 215.80 | 219.38 | 220.23 | 22   | 1.89 22 | 3.25 | 224.41 | 222.96    | 219.14  | 215.83   | 214.32   |
|                                  | 2024 | 212.03  | 211.20   |        |        |        |      |         |      |        |           |         |          |          |
| % variance vs same month in 2023 |      | 2.5     | 0.1      |        |        |        |      |         |      |        |           |         |          |          |
| % variance vs previous month     |      | -1.1    | -0.4     |        |        |        |      |         |      |        |           |         |          |          |