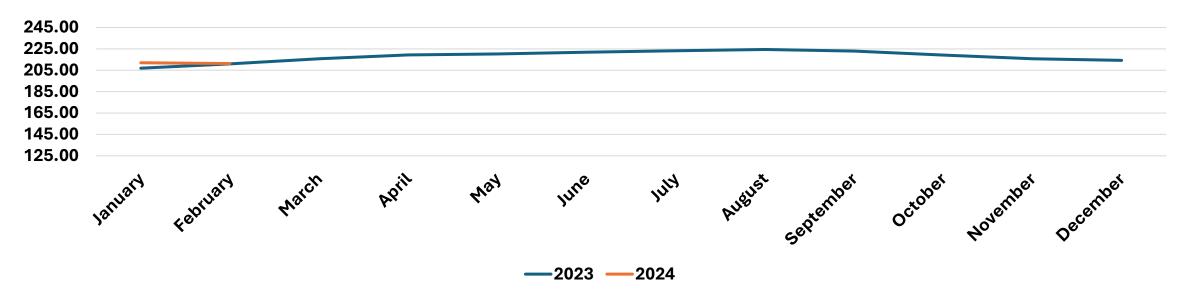

## February Deadweight Average Price UK Pigs (APP)

| APP                              |      | January | February | March  | April  | May    | June | July    | A    | ugust  | September | October | November | December |
|----------------------------------|------|---------|----------|--------|--------|--------|------|---------|------|--------|-----------|---------|----------|----------|
|                                  | 2023 | 206.88  | 210.97   | 215.80 | 219.38 | 220.23 | 22   | 1.89 22 | 3.25 | 224.41 | 222.96    | 219.14  | 215.83   | 214.32   |
|                                  | 2024 | 212.03  | 211.20   |        |        |        |      |         |      |        |           |         |          |          |
| % variance vs same month in 2023 |      | 2.5     | 0.1      |        |        |        |      |         |      |        |           |         |          |          |
| % variance vs previous month     |      | -1.1    | -0.4     |        |        |        |      |         |      |        |           |         |          |          |

#### GB Deadweight Prices – Pigs (APP) Week 13 2024 Source: AHDB MI

Weekly Price Movement
Week 13 2024 211.15p/kg
Week 12 2024 211.73p/kg
-0.58p/kg
-0.27%